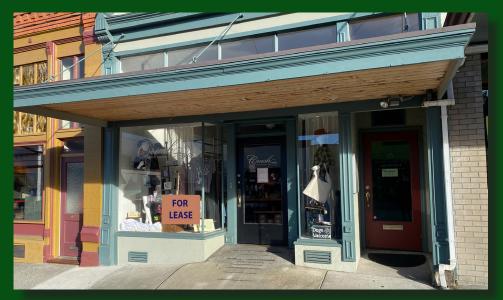

\*OPEN SPACE DESIGN RETAIL AREA HAS GREAT NATURAL LIGHT AND HIGH CEILINGS

\*TWO STORAGE/STOCK AREAS SUPPORT THE RETAIL AREA

\*A CANOPY COVERS THE LARGE STOREFRONT WINDOWS AND A GLASS ENTRY DOOR WELCOMES CUSTOMERS AND WINDOW SHOPPERS ON FIRST STREET!

**TOTAL: 1,450 SF** 

LEASE: \$21.96 SF/ANNUALLY NNN: \$3.12 SF/ANNUALLY

CBA#39440360

CALL LAURA FOR A TOUR TODAY!