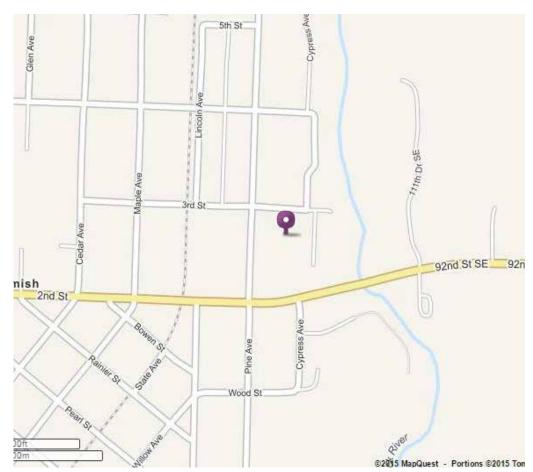

## 297 CYPRESS AVE IN PILCHUCK LANDING SNOHOMISH WA 98290

## **COMMERCIAL SPACE FOR LEASE**

- \*Well established Pilchuck Landing Shopping Center \*Retail/ Office/Medical/ Dental/ Executive Suite
- \*Available within 30 days for Lease
- \*Close proximity to downtown commercial, residential, and recreational districts
- \*Anchored by JC Penney and Collector's Choice Restaurant
- \*This shopping center features a landscaped and level shared parking area for 150 cars
- \*Easy Access to and from the Second Street east/west commercial corridor in Snohomish
- \*Join the established mix of main street businesses \*Close to Highway 2 and Highway 9