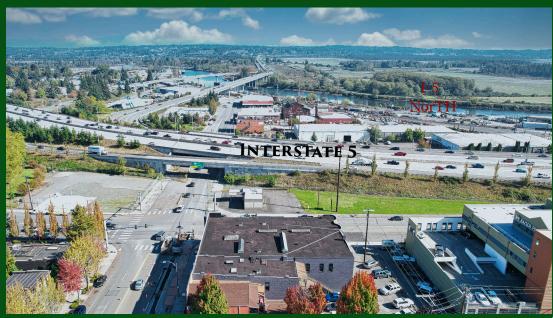

#### **EVERETT, WA 98201**

**VIEW LOOKING** I-5 WEST

**VIEW LOOKING** I-5 EAST

## **EVERETT, WA 98201**

1-5, FACING EAST

PARKING BEHIND BUILDING

**BACK OF** BUILDING WITH PARKING

\*Assembly of Four Parcels directly North of Kaiser Permanente and Visible from Interate 5

\*High Density Residential Area proximate to Everett Transit Center

Building Size: 28,494 Lot Size: .48 AC

Retail Space: 14,860 SF