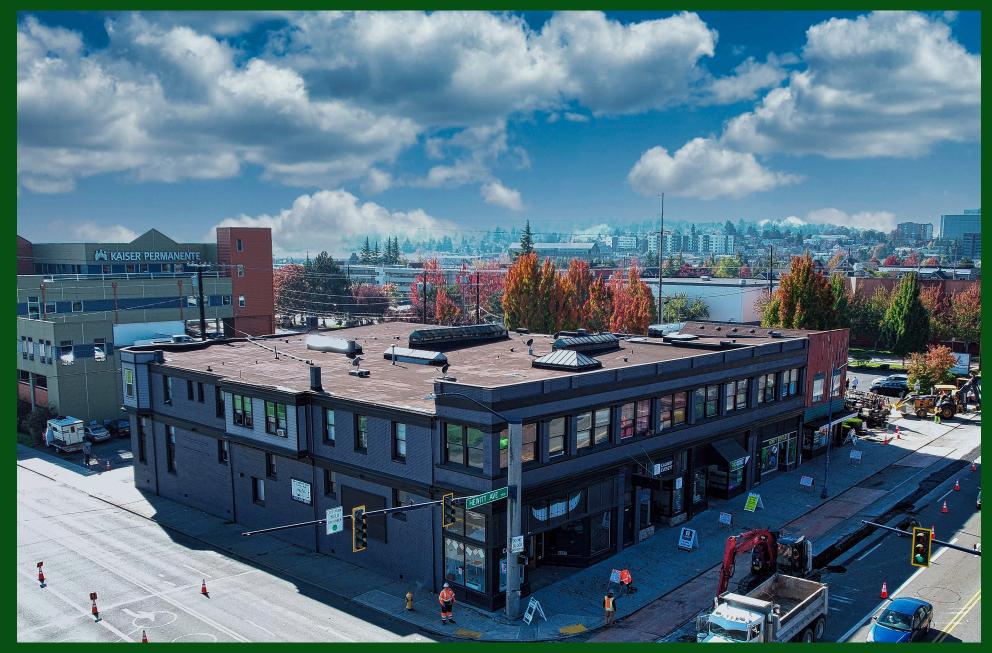

## **2912-2920 HEWITT AVENUE**

#### \*EVERETT CBD URBAN MIXED USE ZONING

\*Fully Leased Mixed Use Commercial on Primary East West Corridor from Interstate 5 and Washington State Highway 2

\*Three Buildings with Frontage on Hewitt Avenue to the Rear

\*Assembly of Four Parcels directly North of Kaiser Permanente and Visible from Interate 5

\*High Density Residential Area proximate to Everett Transit Center

Building Size: 28,494 Lot Size: .48 AC

Retail Space: 14,860 SF

Residential Space: 11,656 SF

25 Parking Spaces

Building Size: 28,494 Lot Size: .48 AC

Please Call Laura, Listing Agent for Tour by Appointment

425-754-4518

CBA # 31850104