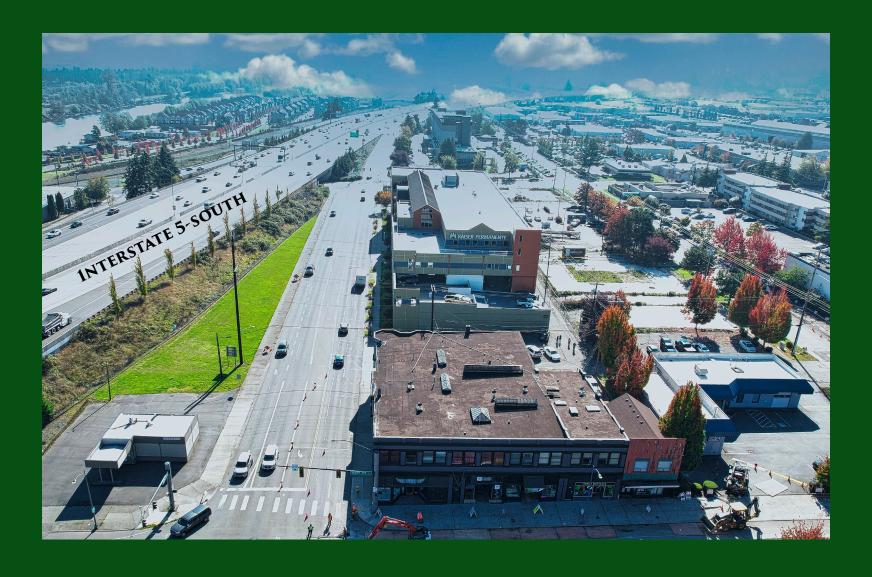

#### **EVERETT, WA 98201**

**VIEW LOOKING** I-5 WEST

**VIEW LOOKING** I-5 EAST

\*Assembly of Four Parcels directly North of Kaiser Permanente and Visible from Interate 5

\*High Density Residential Area proximate to Everett Transit Center

Building Size: 28,494 Lot Size: .48 AC

Retail Space: 14,860 SF