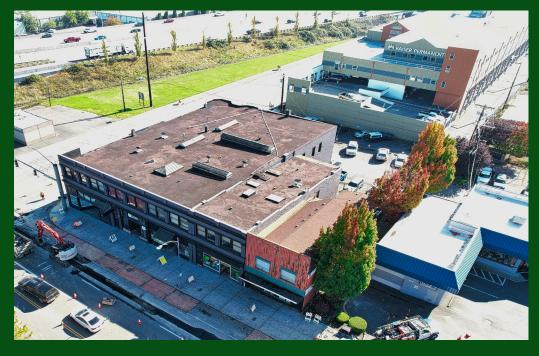

## **2912-2920 HEWITT AVENUE**

\*Assembly of Four Parcels directly North of Kaiser Permanente and Visible from Interate 5

\*High Density Residential Area proximate to Everett Transit Center

Building Size: 28,494 Lot Size: .48 AC

Retail Space: 14,860 SF