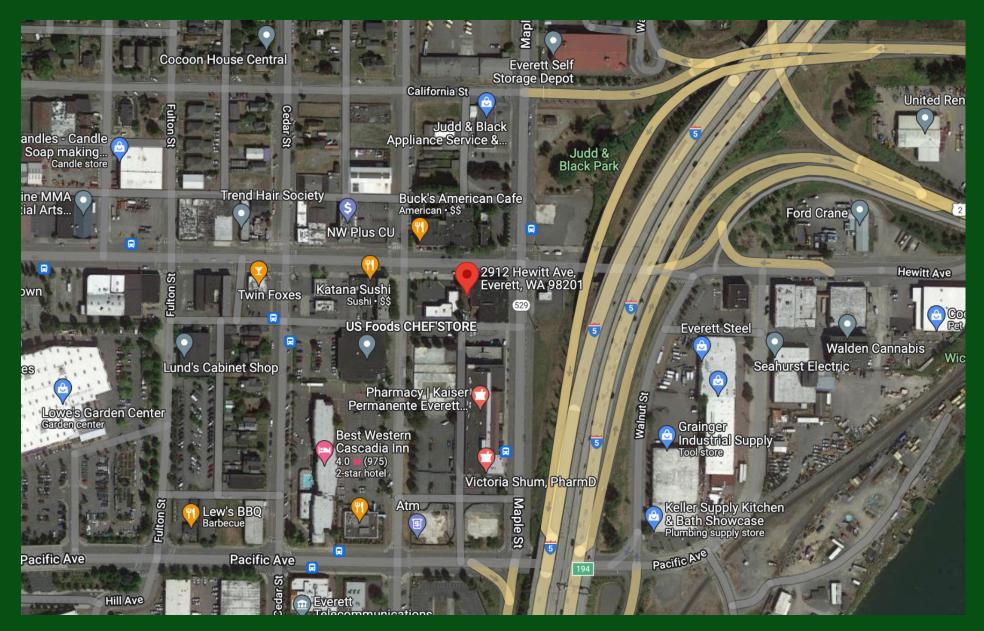

## **2912-2920 HEWITT AVENUE**

\*Assembly of Four Parcels directly North of Kaiser Permanente and Visible from Interate 5

\*High Density Residential Area proximate to Everett Transit Center

Building Size: 28,494 Lot Size: .48 AC

Retail Space: 14,860 SF