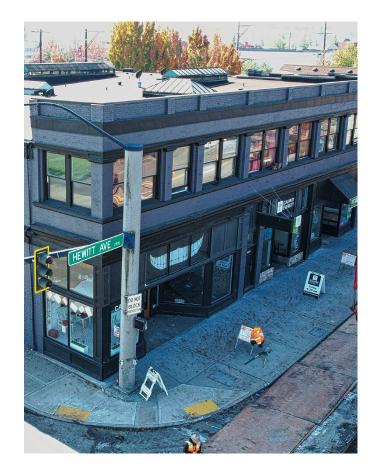

## **2912-2920 HEWITT AVENUE**

## **EVERETT, WA 98201**

1-5, FACING EAST

PARKING BEHIND BUILDING

**BACK OF** BUILDING WITH PARKING

#### \*EVERETT CBD URBAN MIXED USE ZONING

\*Fully Leased Mixed Use Commercial on Primary East West Corridor from Interstate 5 and Washington State Highway 2

\*Three Buildings with Frontage on Hewitt Avenue to the Rear