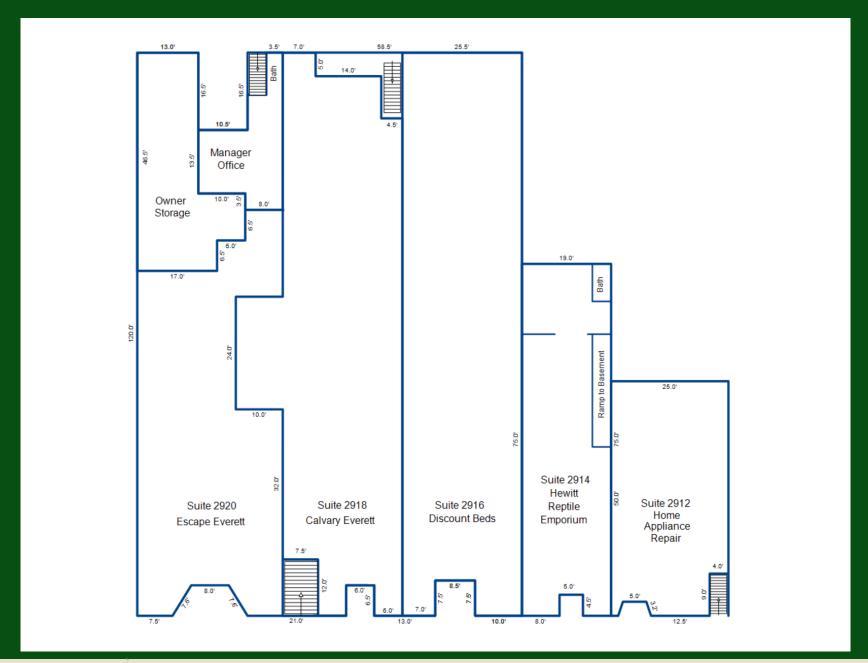

\*Assembly of Four Parcels directly North of Kaiser Permanente and Visible from Interate 5

\*High Density Residential Area proximate to Everett Transit Center

Building Size: 28,494 Lot Size: .48 AC

Retail Space: 14,860 SF

Residential Space: 11,656 SF

25 Parking Spaces

Building Size: 28,494 Lot Size: .48 AC

Please Call Laura, Listing Agent for Tour by Appointment

425-754-4518

CBA # 31850104