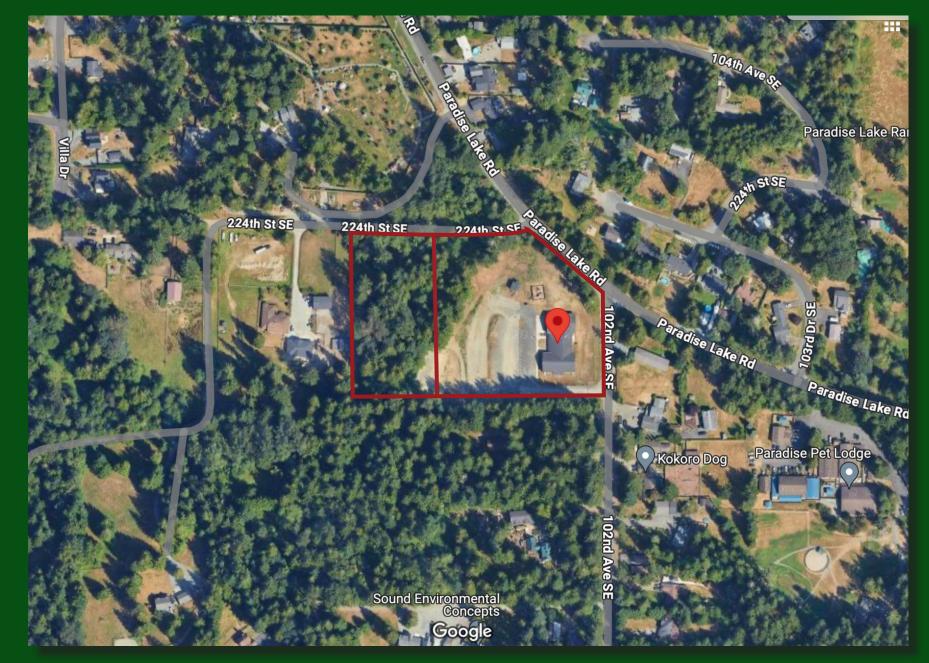

## **OFFERED FOR SALE** \$1,975,000

\*WOODINVILLE-PARADISE LAKE AREA PROPERTY FOR SALE INCLUDES TWO SNOHOMISH COUNTY TAX PARCELS: TOTAL 7.22 ACRES APN: 2706-3000-3035-00

2706-3000-3047-00 Zoning is R-5 \*Seller Improved the Property with a Conditional Use Permit for a Church Campus. The Former 12,000 ASF Church Building has been removed from the Property

\*Paved and Gated Access and Egress from 102nd Ave SE near Paradise Lake Road, Paved Parking Close to the Former Building Entry

\*NATURAL GATHERING AREAS INCLUDE TWO Playground Areas and a Recreational Yard \* Natural Wooded Setting with Close Proximity to Residential and Commercial Connectors

PARCEL 1- 4.67 AC PARCEL 2- 2.55 AC

**TOTAL: 7.22 AC** 

CBA# 39763390

CALL LAURA FOR A TOUR TODAY!

WorkmanReal Estate Services | 922 First St, Suite A, Snohomish WA 98290 | 425-754-4518