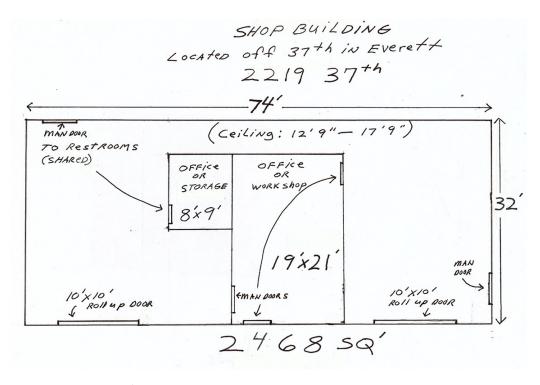

## EVERETT CBD-INDUSTRIAL WORKSHOP WITH OFFICE SPACE

\*LOCATED STRATEGICALLY NEAR INTERSTATE 5 AND THE EVERETT CENTRAL BUSINESS DISTRICT.

\*SINGLE AND THREE PHASE POWER SERVES THE 2468 ASF SPACE FOR LEASE.

\*Two 10' X 10' Roll Up Doors, Three Man Doors, Ceiling Height: 12'9" to 17'9". Updated with PUD / Led Lighting Package

\*ACCESS TO SHARED HIGH DOCK/GRADE LEVEL DOCK AND STAGING AREA OUTSIDE THE LEASED AREA.