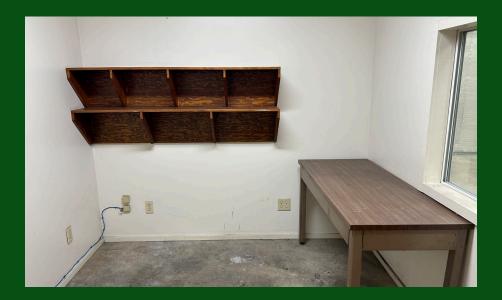

## EVERETT CBD-INDUSTRIAL WORKSHOP WITH OFFICE SPACE

\*LOCATED STRATEGICALLY NEAR INTERSTATE 5 AND THE EVERETT CENTRAL BUSINESS DISTRICT.

\*SINGLE AND THREE PHASE POWER SERVES THE 2468 ASF SPACE FOR LEASE.

\*Two 10' X 10' Roll Up Doors, Three Man Doors, Ceiling Height: 12'9" to 17'9". Updated with PUD / Led Lighting Package

\*ACCESS TO SHARED HIGH DOCK/GRADE LEVEL DOCK AND STAGING AREA OUTSIDE THE LEASED AREA.