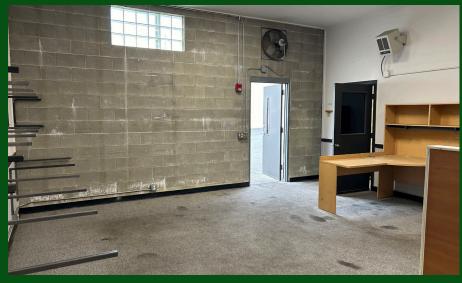

## EVERETT CBD-INDUSTRIAL WORKSHOP WITH OFFICE SPACE

\*LOCATED STRATEGICALLY NEAR INTERSTATE 5 AND THE EVERETT CENTRAL BUSINESS DISTRICT.

\*SINGLE AND THREE PHASE POWER SERVES THE 2468 ASF SPACE FOR LEASE.

\*Two 10' X 10' Roll Up Doors, Three Man Doors, Ceiling Height: 12'9" to 17'9". Updated with PUD / Led Lighting Package

\*ACCESS TO SHARED HIGH DOCK/GRADE LEVEL DOCK AND STAGING AREA OUTSIDE THE LEASED AREA.