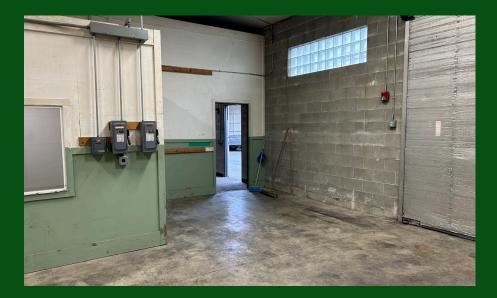

## EVERETT CBD-INDUSTRIAL WORKSHOP WITH OFFICE SPACE

\*LOCATED STRATEGICALLY NEAR INTERSTATE 5 AND THE EVERETT CENTRAL BUSINESS DISTRICT.

\*SINGLE AND THREE PHASE POWER SERVES THE 2468 ASF SPACE FOR LEASE.

\*Two 10' X 10' Roll Up Doors, Three Man Doors, Ceiling Height: 12'9" to 17'9". Updated with PUD / Led Lighting Package

\*ACCESS TO SHARED HIGH DOCK/GRADE LEVEL DOCK AND STAGING AREA OUTSIDE THE LEASED AREA.