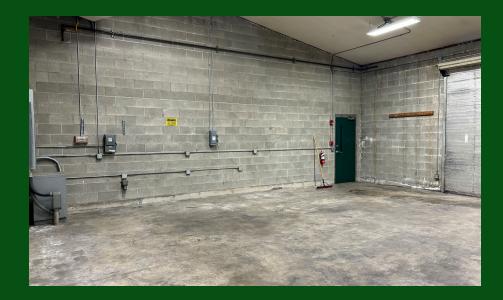

## EVERETT CBD-INDUSTRIAL WORKSHOP WITH OFFICE SPACE

\*LOCATED STRATEGICALLY NEAR INTERSTATE 5 AND THE EVERETT CENTRAL BUSINESS DISTRICT.

\*SINGLE AND THREE PHASE POWER SERVES THE 2468 ASF SPACE FOR LEASE.

\*Two 10' X 10' Roll Up Doors, Three Man Doors, Ceiling Height: 12'9" to 17'9". Updated with PUD / Led Lighting Package

\*ACCESS TO SHARED HIGH DOCK/GRADE LEVEL DOCK AND STAGING AREA OUTSIDE THE LEASED AREA.