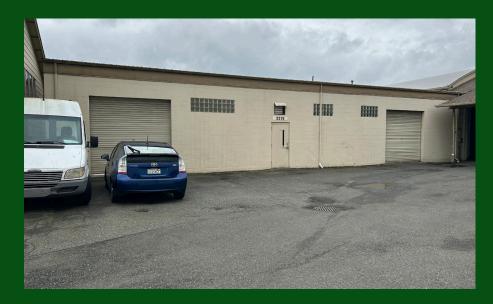

\*Two 10' X 10' Roll Up Doors, Three Man Doors, Ceiling Height: 12'9" to 17'9". Updated with PUD / Led Lighting Package

\*ACCESS TO SHARED HIGH DOCK/GRADE LEVEL DOCK AND STAGING AREA OUTSIDE THE LEASED AREA.