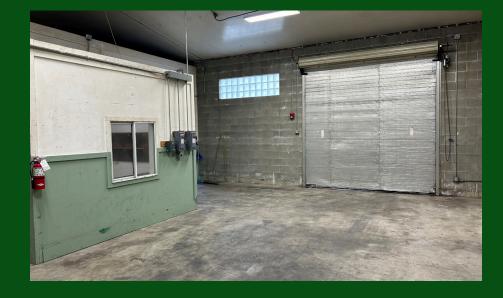

\*Two 10' X 10' Roll Up Doors, Three Man Doors, Ceiling Height: 12'9" to 17'9". Updated with PUD / Led Lighting Package

\*ACCESS TO SHARED HIGH DOCK/GRADE LEVEL DOCK AND STAGING AREA OUTSIDE THE LEASED AREA.