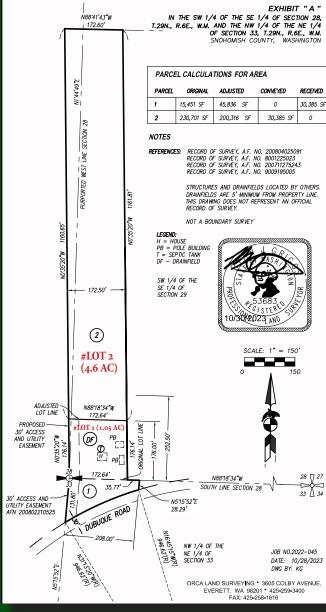

#### MLS #2188414

LOT#1 Type: improved Land, AS IS Size: 1.05 AC #LOT 2 Type: Unimproved Land Size: 4.6 AC