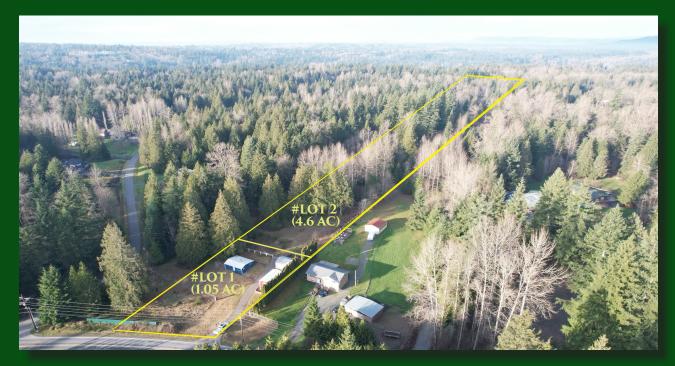

## **#LOT 2**

ARE YOU READY TO BUILD YOUR FUTURE HOME IN THE COUNTRY? PEACEFUL AND PRIVATE ACREAGE AWAITS THIS PROPERTY IS A BACK LOT OFF THE ROAD LOTS OF PRIVACY AND TREES AROUND WITH A FEW WET AREAS UTILITIES AND WATER IN THE STREET. PROPERTY IS CLOSE TO HWY 9, HWY 2, AND I-5. HURRY, THIS WON'T LAST!!

## **#LOT 1**

Attention builders!! A small fixer with 2 outbuildings is a contractor's delight! Conveniently located close to Hwy 2, Hwy 9 and I-5.

MOSTLY FLAT LOT JUST OVER AN ACRE. FIX UP THE EXISTING SMALL HOUSE, OR BUILD SOMETHING NEW!

#### MLS #2188414

LOT#1 Type: improved Land, AS IS Size: 1.05 AC #LOT 2 Type: Unimproved Land Size: 4.6 AC