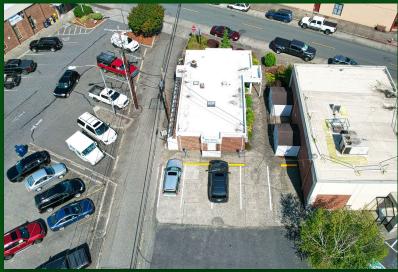

\*Features include areas for Reception, Office, Records, X-ray, Two Restrooms and Treatment Rooms

\*ON SITE AND ON PUBLIC STREET PARKING IN THE HISTORIC DOWNTOWN MONROE BUSINESS DISTRICT

## OFFERED FOR SALE \$510,000

RETAIL/OFFICE: 1418 SF BUILDING SF: 1,418 SF LOT SIZE: 0.14 ACRES

CALL LAURA TO SCHEDULE A TOUR 425-754-4518

CBA # 33740812

workmanres.com

WorkmanReal Estate Services | 127 Avenue A, Suite 202, Snohomish WA 98290 | 425-754-4518