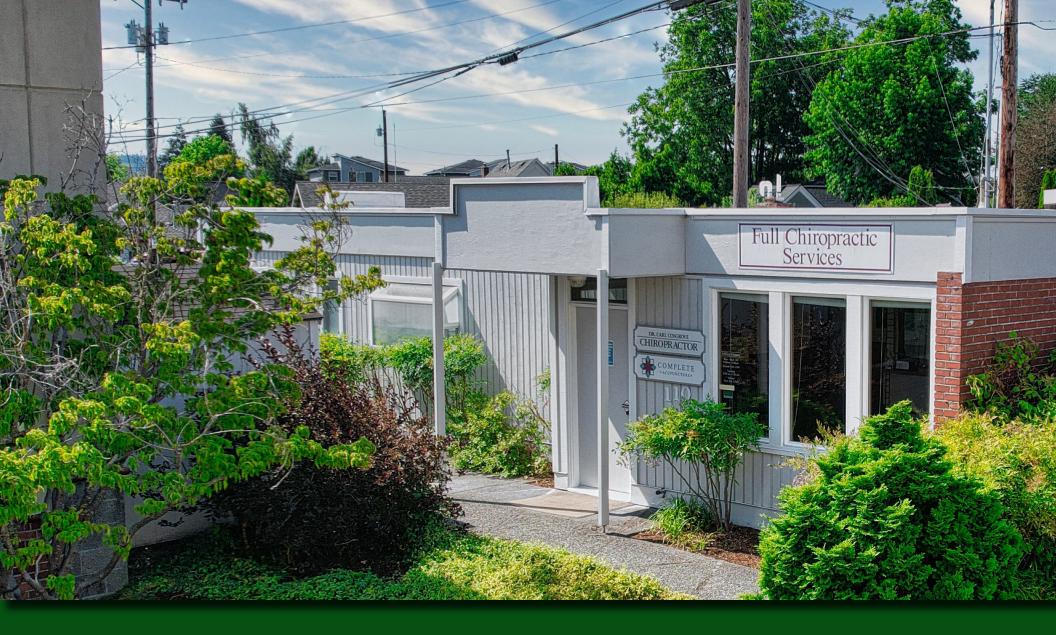

# WELL-ESTABLISHED CHIROPRACTIC CLINIC BUILDING IN DOWNTOWN MONROE OWNER-USER OR INVESTMENT OPPORTUNITY

\*CURRENT USE IS A MEDICAL/CHIROPRACTIC PRACTICE OPERATING FOR DECADES IN THIS QUALITY AND CUSTOM SPACE

\*Features include areas for Reception, Office, Records, X-ray, Two Restrooms and Treatment Rooms

\*ON SITE AND ON PUBLIC STREET PARKING IN THE HISTORIC DOWNTOWN MONROE BUSINESS DISTRICT

## OFFERED FOR SALE \$510,000

RETAIL/OFFICE: 1418 SF BUILDING SF: 1,418 SF LOT SIZE: 0.14 ACRES

CALL LAURA TO SCHEDULE A TOUR 425-754-4518

CBA # 33740812

workmanres.com

WorkmanReal Estate Services | 127 Avenue A, Suite 202, Snohomish WA 98290 | 425-754-4518