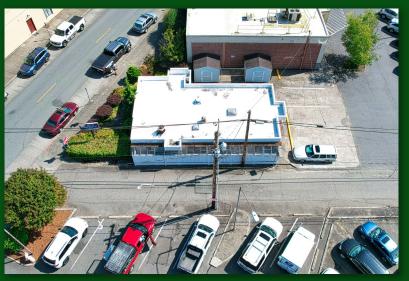

\*Features include areas for Reception, Office, Records, X-ray, Two Restrooms and Treatment Rooms

\*ON SITE AND ON PUBLIC STREET PARKING IN THE HISTORIC DOWNTOWN MONROE BUSINESS DISTRICT

## OFFERED FOR SALE \$510,000

RETAIL/OFFICE: 1418 SF BUILDING SF: 1,418 SF LOT SIZE: 0.14 ACRES

CALL LAURA TO SCHEDULE A TOUR 425-754-4518

CBA # 33740812

workmanres.com

WorkmanReal Estate Services | 127 Avenue A, Suite 202, Snohomish WA 98290 | 425-754-4518