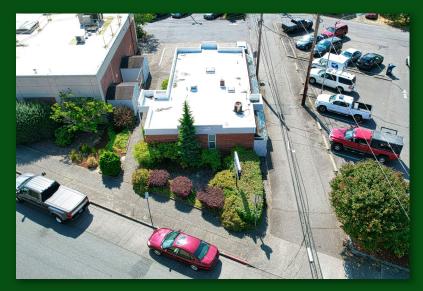

\*Features include areas for Reception, Office, Records, X-ray, Two Restrooms and Treatment Rooms

\*ON SITE AND ON PUBLIC STREET PARKING IN THE HISTORIC DOWNTOWN MONROE BUSINESS DISTRICT

## OFFERED FOR SALE \$510,000

RETAIL/OFFICE: 1418 SF BUILDING SF: 1,418 SF LOT SIZE: 0.14 ACRES

CALL LAURA TO SCHEDULE A TOUR 425-754-4518

CBA # 33740812

workmanres.com

WorkmanReal Estate Services | 127 Avenue A, Suite 202, Snohomish WA 98290 | 425-754-4518