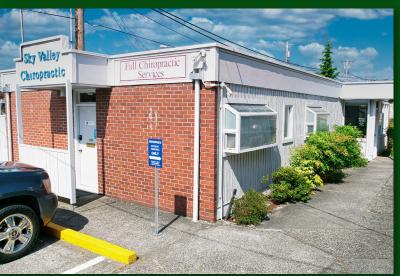

# WELL-ESTABLISHED CHIROPRACTIC CLINIC BUILDING IN DOWNTOWN MONROE OWNER-USER OR INVESTMENT OPPORTUNITY

\*CURRENT USE IS A MEDICAL/CHIROPRACTIC PRACTICE OPERATING FOR DECADES IN THIS QUALITY AND CUSTOM SPACE

\*Features include areas for Reception, Office, Records, X-ray, Two Restrooms and Treatment Rooms

\*ON SITE AND ON PUBLIC STREET PARKING IN THE HISTORIC DOWNTOWN MONROE BUSINESS DISTRICT