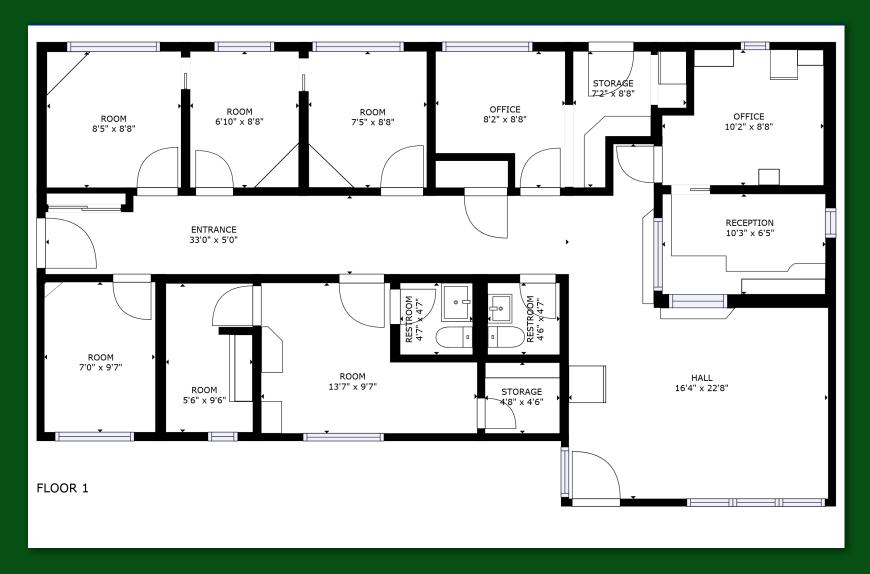

\*Features include areas for Reception, Office, Records, X-ray, Two Restrooms and Treatment Rooms

\*ON SITE AND ON PUBLIC STREET PARKING IN THE HISTORIC DOWNTOWN MONROE BUSINESS DISTRICT

## OFFERED FOR SALE \$510,000

RETAIL/OFFICE: 1418 SF BUILDING SF: 1,418 SF LOT SIZE: 0.14 ACRES

CALL LAURA TO SCHEDULE A TOUR 425-754-4518

CBA # 33740812

workmanres.com

WorkmanReal Estate Services | 127 Avenue A, Suite 202, Snohomish WA 98290 | 425-754-4518