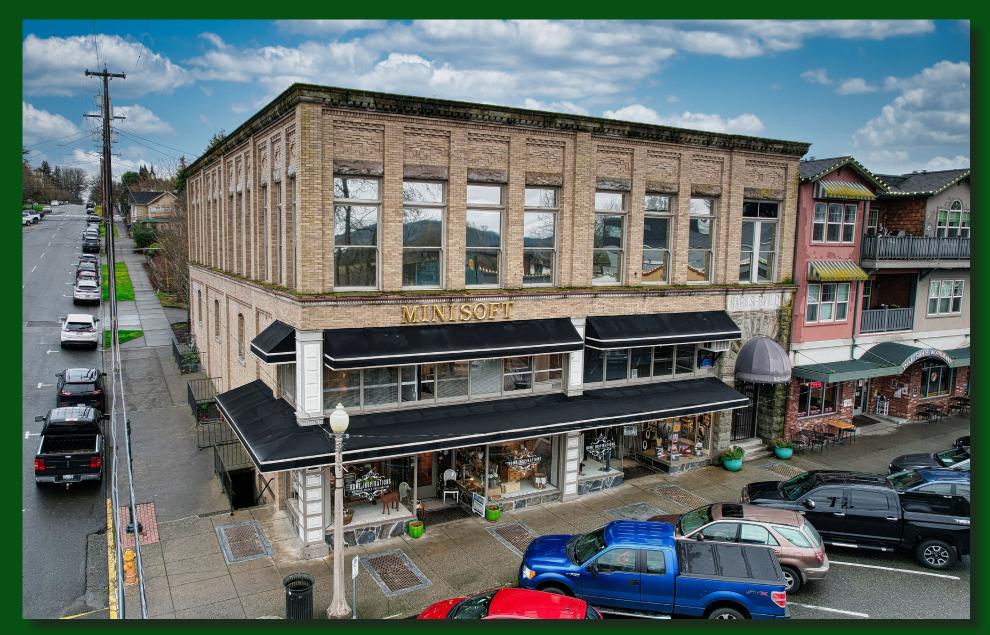

### **HISTORIC MARKS BUILDING**

CORPORATE OFFICE SUITES ONE OFFICE SPACE AVAILABLE TO LEFT TO LEASE

\*Eleven Suites, Multi-Tenant or Single Tenant Opportunity Front Door is on First Street with Stairs to the Third Floor Entry/Reception Area

\*Secure Elevator to the Third Floor from the First Street Entry through the Retail Mall Level

\*Views of the Snohomish River and Valley, Cascade Mountains and Historic Downtown Snohomish

\*Features include High Ceilings, Original Windows and Doors, Ten Executive Office Suites with Access to Conference Area, Formal Atrium Entry, Exposed Brick Walls and High Speed Internet

**CALL LAURA FOR A TOUR! 425-754-4518** 

BUILDING TOTAL:19502 SF LOT SIZE: .011

CBA#34250590

WorkmanReal Estate Services | 922 1st Street, Suite 201, Snohomish WA 98290 | 425-754-4518