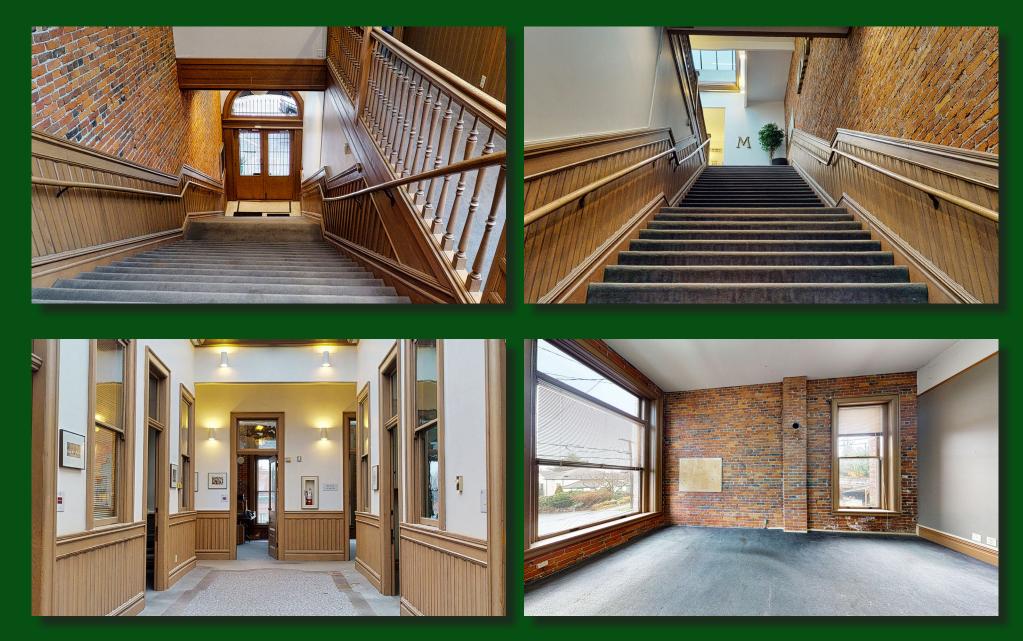

### **HISTORIC MARKS BUILDING**

CORPORATE OFFICE SUITES ONE OFFICE SPACE AVAILABLE TO LEFT TO LEASE

\*Eleven Suites, Multi-Tenant or Single Tenant Opportunity Front Door is on First Street with Stairs to the Third Floor Entry/Reception Area

\*Secure Elevator to the Third Floor from the First Street Entry through the Retail Mall Level

\*Views of the Snohomish River and Valley, Cascade Mountains and Historic Downtown Snohomish

\*Features include High Ceilings, Original Windows and Doors, Ten Executive Office Suites with Access to Conference Area, Formal Atrium Entry, Exposed Brick Walls and High Speed Internet