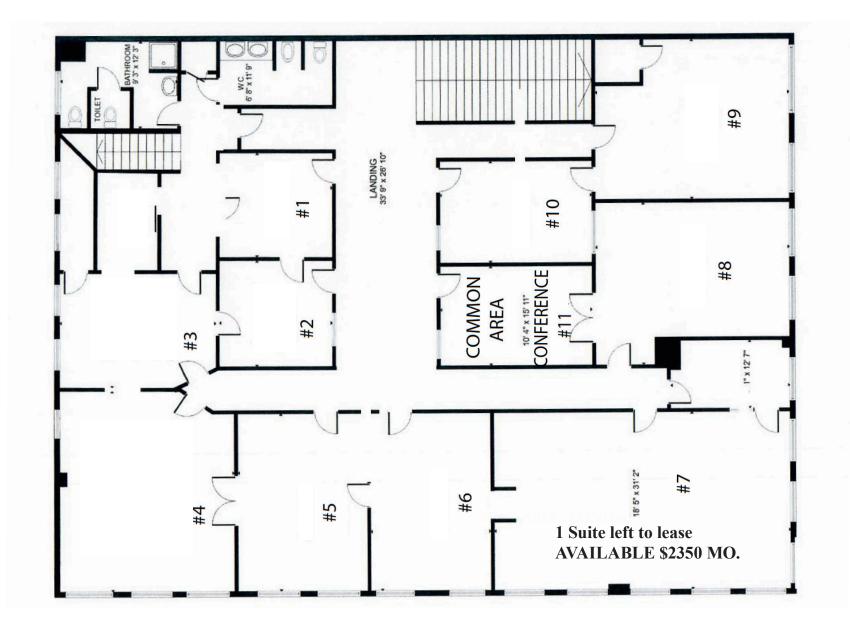

### **HISTORIC MARKS BUILDING**

CORPORATE OFFICE SUITES ONE OFFICE SPACE AVAILABLE TO LEFT TO LEASE

\*Eleven Suites, Multi-Tenant or Single Tenant Opportunity Front Door is on First Street with Stairs to the Third Floor Entry/Reception Area

\*Secure Elevator to the Third Floor from the First Street Entry through the Retail Mall Level

\*Views of the Snohomish River and Valley, Cascade Mountains and Historic Downtown Snohomish

\*Features include High Ceilings, Original Windows and Doors, Ten Executive Office Suites with Access to Conference Area, Formal Atrium Entry, Exposed Brick Walls and High Speed Internet

**CALL LAURA FOR A TOUR! 425-754-4518** 

BUILDING TOTAL:19502 SF LOT SIZE: .011

CBA#34250590

WorkmanReal Estate Services | 922 1st Street, Suite 201, Snohomish WA 98290 | 425-754-4518