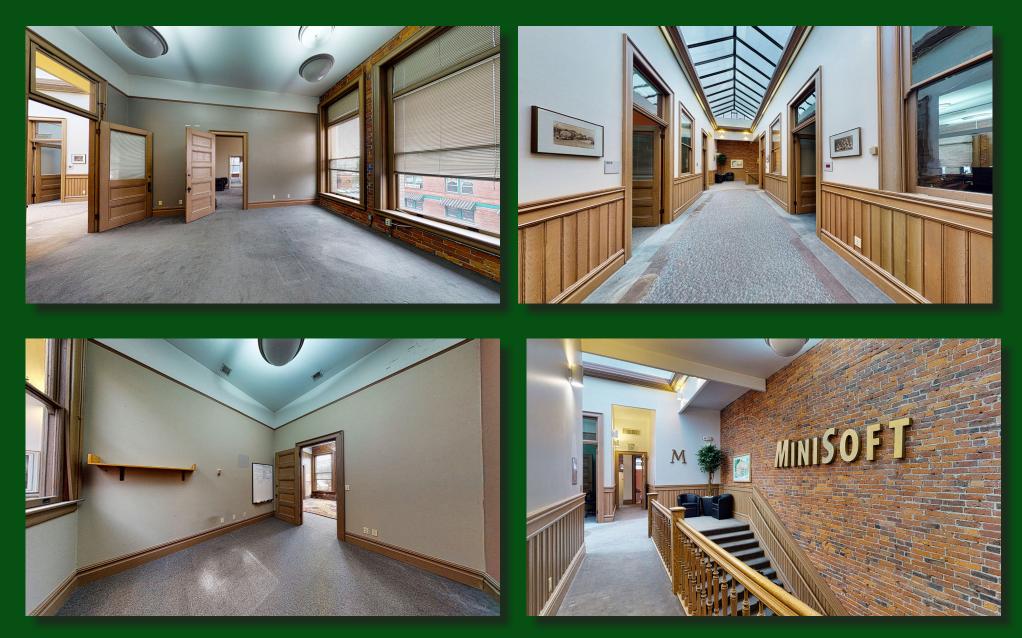

### **HISTORIC MARKS BUILDING**

CORPORATE OFFICE SUITES ONE OFFICE SPACE AVAILABLE TO LEFT TO LEASE

\*Eleven Suites, Multi-Tenant or Single Tenant Opportunity Front Door is on First Street with Stairs to the Third Floor Entry/Reception Area

\*Secure Elevator to the Third Floor from the First Street Entry through the Retail Mall Level

\*Views of the Snohomish River and Valley, Cascade Mountains and Historic Downtown Snohomish

\*Features include High Ceilings, Original Windows and Doors, Ten Executive Office Suites with Access to Conference Area, Formal Atrium Entry, Exposed Brick Walls and High Speed Internet