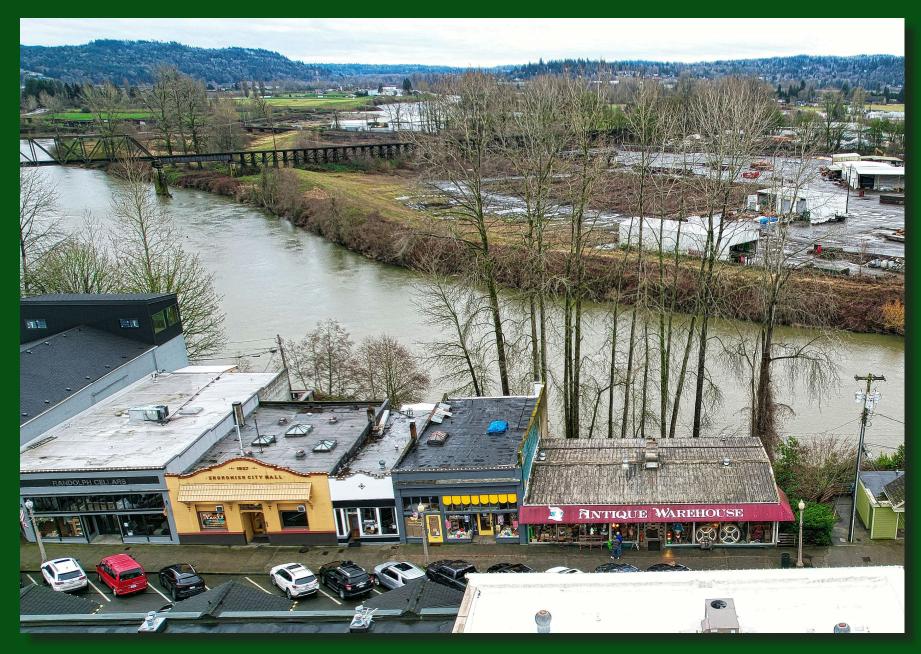

\*Secure Elevator to the Third Floor from the First Street Entry through the Retail Mall Level

\*Views of the Snohomish River and Valley, Cascade Mountains and Historic Downtown Snohomish

\*Features include High Ceilings, Original Windows and Doors, Ten Executive Office Suites with Access to Conference Area, Formal Atrium Entry, Exposed Brick Walls and High Speed Internet